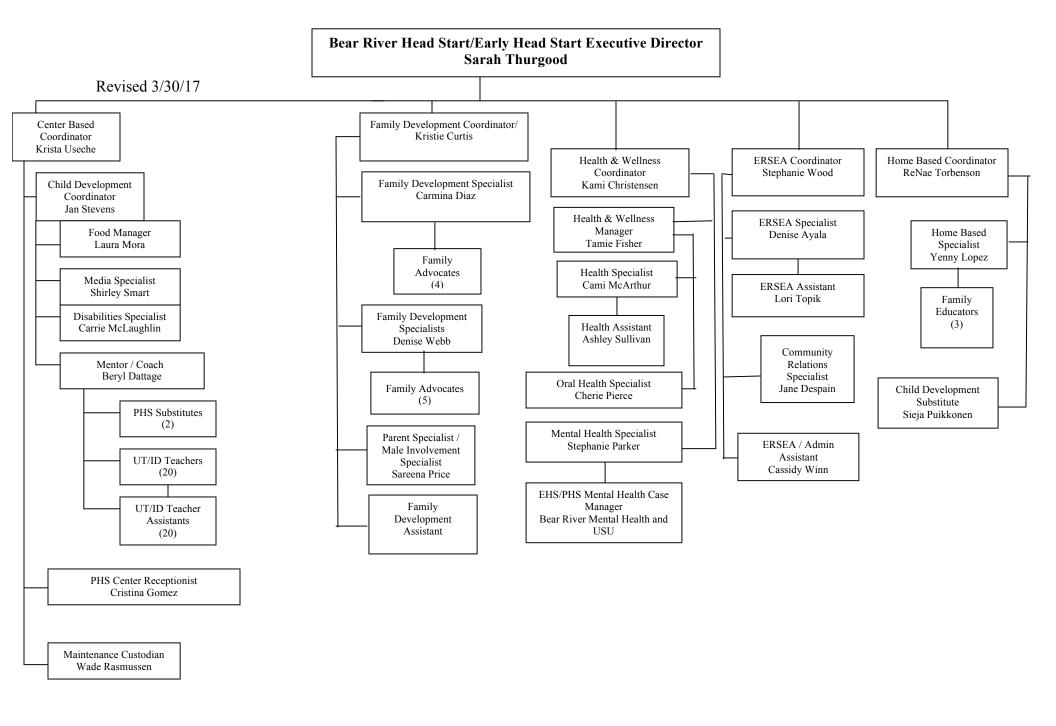

#### PRESCHOOL HEAD START

- Krista Useche- Center Based Coordinator
- ReNae Torbenson Home Based Coordinator
- Kami Christensen Health and Wellness Coordinator
- Kristie Curtis Family Development Coordinator

BRHS/BREHS MANAGEMENT CHART