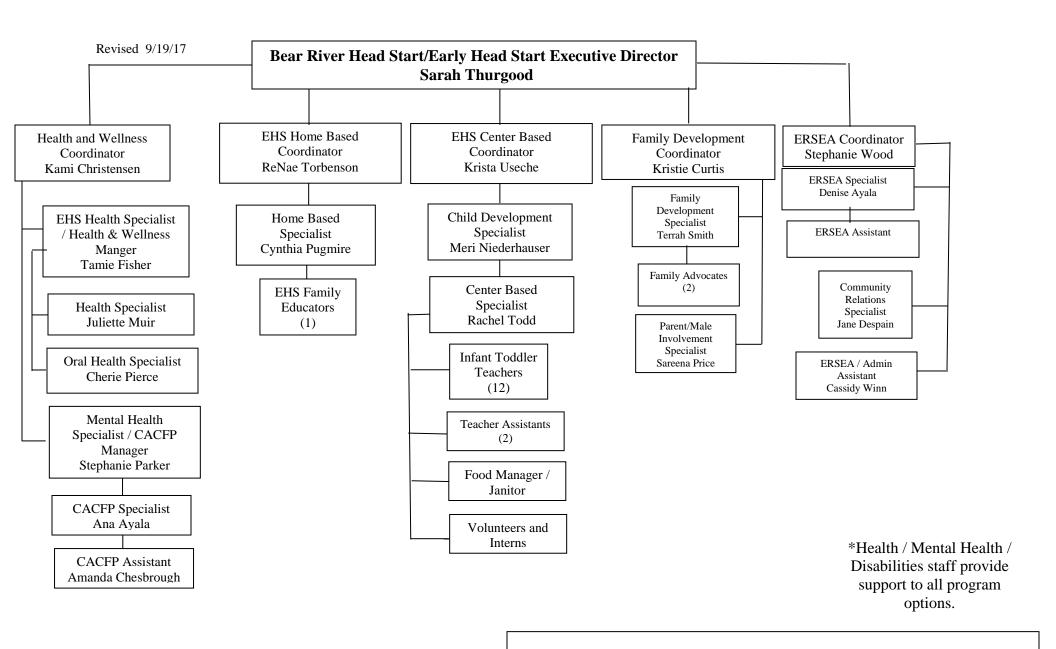

ead Start/Early Head Start
Executive Director
Sarah Thurgood

#### **FISCAL**

- Diana Cannell Fiscal Officer
  - Fiscal Coordinators
    Kristi Simper
    Angie Drury

#### **ERSEA**

• Stephanie Wood – ERSEA Coordinator

### **EARLY HEAD START**

- ReNae Torbenson Home Based Coordinator
- Krista Useche Center Based Coordinator
- Kami Christensen Health and Wellness Coordinator
- Kristie Curtis Family Development Coordinator

#### PRESCHOOL HEAD START

- Krista Useche- Center Based Coordinator
- ReNae Torbenson Home Based Coordinator
- Kami Christensen Health and Wellness Coordinator
- Kristie Curtis Family Development Coordinator

BRHS/BREHS MANAGEMENT CHART

# BEAR RIVER HEAD START POLICY COUNCIL

PARENT COMMITTEES

HEAD START PARENTS



**FISCAL OFFICE** 





## **EARLY HEAD START**



## **EARLY HEAD START EXPANSION**