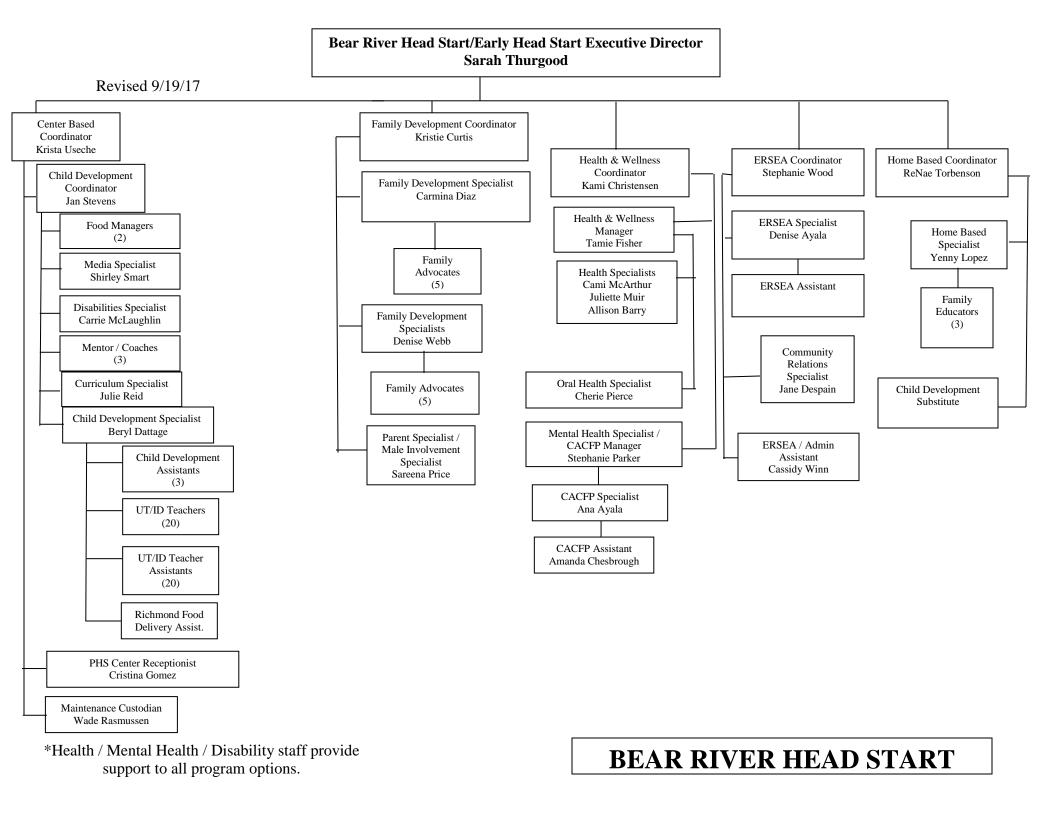

#### PRESCHOOL HEAD START

- Krista Useche- Center Based Coordinator
- ReNae Torbenson Home Based Coordinator
- Kami Christensen Health and Wellness Coordinator
- Kristie Curtis Family Development Coordinator

BRHS/BREHS MANAGEMENT CHART